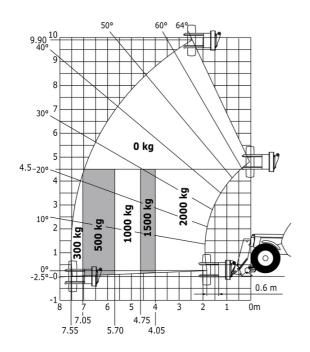

### MT-X 1033 Mining - Load chart

#### Machine on lowered stabilisers with forks Metric

Machine on tyres with tyre handler TH 33 (Metric)

Machine on lowered stabilisers with tyre handler TH 33 (Metric)