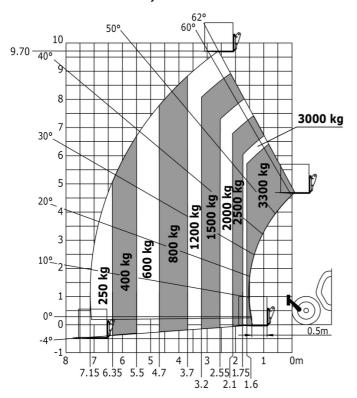

A)                  | 104 dB                                                   |
| Vibration on hands/arms                     | < 2.50 m/s²                                              |
| Miscellaneous                               | × 2.00 III/S*                                            |
| Steering wheels (front / rear)              | 2/2                                                      |
| Drive wheels (front / rear)                 | 2/2                                                      |
| Safety / Safety cab homologation            | Standard EN 15000 / Cabin ROPS - FOPS Level              |
| Sarety / Sarety Cab Homologation            | Standard EN 15000 / Cabin ROPS - FOPS Level              |

### MT-X 1033 Mining - Load chart

#### Machine on tyres with forks Metric



#### Machine on lowered stabilisers with forks Metric



Machine on tyres with tyre handler TH 33 (Metric)

Machine on lowered stabilisers with tyre handler TH 33 (Metric)





## **Mining Specifications**

|                                                       | MT-X 1033 Mining |
|-------------------------------------------------------|------------------|
| Lifting function                                      |                  |
| Clamp predisposition (controls from cabin)            | 0                |
| Lighting                                              |                  |
| Brake Lights ON When Park Brake ON                    | S                |
| Flat Led Rotating Beacon                              | S                |
| LED Flashing Lights On Cabin (Marker Lights)