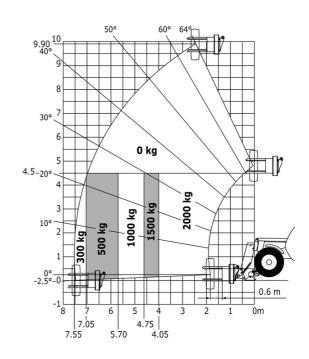

|
| Miscellaneous                               | × 2.00 III/S*                                            |
| Steering wheels (front / rear)              | 2/2                                                      |
| Drive wheels (front / rear)                 | 2/2                                                      |
| Safety / Safety cab homologation            | Standard EN 15000 / Cabin ROPS - FOPS Level              |
| Sarety / Sarety Cab Homologation            | Standard EN 15000 / Cabin ROPS - FOPS Level              |

### MT-X 1033 Mining - Load chart

#### Machine on tyres with forks Metric



#### Machine on lowered stabilisers with forks Metric



Machine on tyres with tyre handler TH 33 (Metric)

Machine on lowered stabilisers with tyre handler TH 33 (Metric)





## **Mining Specifications**

|                                                       | MT-X 1033 Mining |
|-------------------------------------------------------|------------------|
| Lifting function                                      |                  |
| Clamp predisposition (controls from cabin)            | 0                |
| Lighting                                              |                  |
| Brake Lights ON When Park Brake ON                    | S                |
| Flat Led Rotating Beacon                              | S                |
| LED Flashing Lights On Cabin (Marker Lights)          | S                |
| LED tramming lights                                   | S                |
| LED work lights on the boom (x2)                      | S