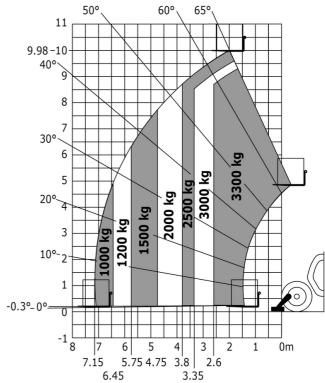

### MT-X 1033 Mining - Load chart

#### Machine on lowered stabilisers with forks Metric

Machine on tyres with tyre handler TH 33 (Metric)

Machine on lowered stabilisers with tyre handler TH 33 (Metric)