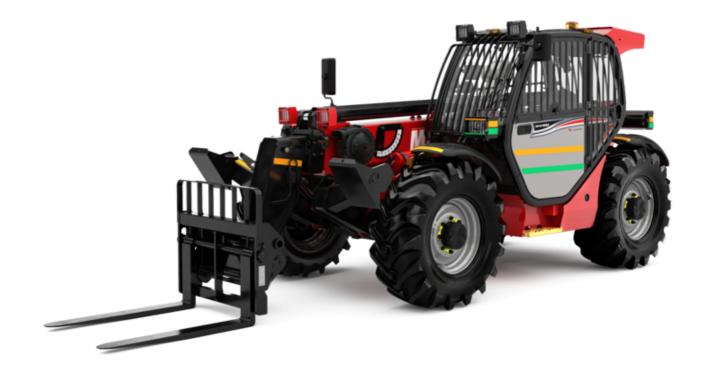

# MT-X 1033 MINING

|                                             | MT-x 1033 MINING Created on 05 February 2024 at 07:20:18 |
|---------------------------------------------|----------------------------------------------------------|
| Capacities                                  | Metric                                                   |
| Max. capacity                               | 3300 kg                                                  |
| Max. lifting height                         | 9.98 m                                                   |
| Max. outreach                               | 7.15 m                                                   |
| Breakout force with bucket                  | 5330 daN                                                 |
| Weight and dimensions                       |                                                          |
| Overall length to carriage                  | I11 4.93 m                                               |
| Length to face of forks                     | 12 4.93 m                                                |
| Overall width                               | b1 2.25 m                                                |
| Overall height                              | h17 2.30 m                                               |
| Wheelbase                                   | y 2.69 m                                                 |
| Ground clearance                            | m4 0.44 m                                                |
| Overall cab width                           | b4 0.89 m                                                |
|                                             | a4 12 °                                                  |
| Tilt-up angle                               |                                                          |
| Tilt-down angle                             | a5 114°<br>Wa1 3.66 m                                    |
| External turning radius (over tyres)        |                                                          |
| Unladen weight (with forks)                 | 7745 kg                                                  |
| Overall weight                              | 7745 kg                                                  |
| Tires type                                  | Pneumatic                                                |
| Standard tires                              | Alliance 400/80 - 24 - 162A8                             |
| Forks length / width / section              | I / e / s 1200 mm x 125 mm / 45 mm                       |
| Performances                                |                                                          |
| Lifting                                     | 6.70 s                                                   |
| Lowering                                    | 5.40 s                                                   |
| Extension                                   | 13.60 s                                                  |
| Retraction                                  | 8.70 s                                                   |
| Crowd                                       | 2.70 s                                                   |
| Dump                                        | 2.30 s                                                   |
| Engine                                      |                                                          |
| Engine brand                                | Perkins                                                  |
| Engine model                                | 1104D-44 TA                                              |
| Number of cylinders / Capacity of cylinders | 4 - 4400 cm³                                             |
| I.C. Engine power rating - Power (kW)       | 101 Hp / 74.50 kW                                        |
| Max. torque / Engine rotation               | 410 Nm @ 1400 rpm                                        |
| Drawbar pull (Laden)                        | 9100 daN                                                 |
| Transmission                                |                                                          |
| Transmission type                           | Torque converter                                         |
| Number of gears (forward / reverse)         | 4 / 4                                                    |
| Max. travel speed                           | 27 km/h                                                  |
| Parking brake                               | Manual                                                   |
| Service brake                               | Oil-immersed multi-discs on front & rear axles           |
| Hydraulics                                  |                                                          |
| Hydraulic pump type                         | Gear pump                                                |
| Hydraulic flow / Pressure                   | 106 l/min-250 bar                                        |
| Tank capacities                             |                                                          |
| Engine oil                                  | 111                                                      |
| Hydraulic oil                               | 128 I                                                    |
| Fuel tank                                   | 120 I                                                    |
| Noise and vibration                         |                                                          |
| Noise at driving position (LpA)             | 76 dB                                                    |
| Noise to environment (LwA)                  | 104 dB                                                   |
| Vibration on hands/arms                     | < 2.50 m/s²                                              |
| Miscellaneous                               | × 2.00 III/S*                                            |
| Steering wheels (front / rear)              | 2/2                                                      |
| Drive wheels (front / rear)                 | 2/2                                                      |
| Safety / Safety cab homologation            | Standard EN 15000 / Cabin ROPS - FOPS Level              |
| Sarety / Sarety Cab Homologation            | Standard EN 15000 / Cabin ROPS - FOPS Level              |