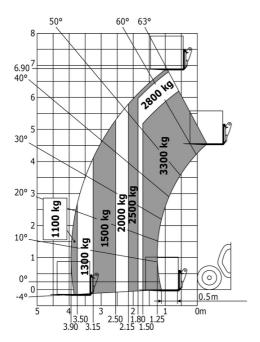

### MT-X 733 - Load chart

#### Machine on tyres with forks Metric

# MT-X 733

|                                             | мт-х 733 Created on 05 February 2024 at 07:20:34 l |
|---------------------------------------------|----------------------------------------------------|
| Capacities                                  | Metric                                             |
| Max. capacity                               | 3300 kg                                            |
| Max. lifting height                         | 6.90 m                                             |
| Max. outreach                               | 3.90 m                                             |
| Breakout force with bucket                  | 7400 daN                                           |
| Weight and dimensions                       |                                                    |
| Overall length to carriage                  | l11 4.74 m                                         |
| Length to face of forks                     | 12 4.76 m                                          |
| Overall width                               | b1 2.26 m                                          |
| Overall height                              | h17 2.30 m                                         |
| Wheelbase                                   | y 2.81 m                                           |
| Ground clearance                            | m4 0.45 m                                          |
| Overall cab width                           | b4 0.89 m                                          |
|                                             | a4 12 °                                            |
| Tilt-up angle                               |                                                    |
| Tilt-down angle                             |                                                    |
| External turning radius (over tyres)        | Wa1 3.80 m                                         |
| Unladen weight (with forks)                 | 7090 kg                                            |
| Overall weight                              | 6620 kg                                            |
| Tires type                                  | Pneumatic                                          |
| Standard tires                              | Alliance 400/80 - 24 - 162A8                       |
| Forks length / width / section              | I / e / s 1200 mm x 125 mm / 45 mm                 |
| Performances                                |                                                    |
| Lifting                                     | 7.20 s                                             |
| Lowering                                    | 5.50 s                                             |
| Extension                                   | 6.50 s                                             |
| Retraction                                  | 5.40 s                                             |
| Crowd                                       | 2.90 s                                             |
| Dump                                        | 2.80 s                                             |
| Engine                                      |                                                    |
| Engine brand                                | Perkins                                            |
| Engine norm                                 | Stage IIIA                                         |
| Max. fuel sulphur content                   | 5000 ppm                                           |
| Engine model                                | 1104D-44 T                                         |
| Number of cylinders / Capacity of cylinders | 4 - 4400 cm <sup>3</sup>                           |
| I.C. Engine power rating - Power (kW)       | 95 Hp / 70 kW                                      |
| Max. torque / Engine rotation               | 392 Nm @ 1400 rpm                                  |
| Drawbar pull (Laden)                        | 9000 daN                                           |
| Transmission                                |                                                    |
| Transmission type                           | Torque converter                                   |
| Number of gears (forward / reverse)         | 4 / 4                                              |
| Max. travel speed                           | 27 km/h                                            |
| Parking brake                               | Manual                                             |
| •                                           | Oil-immersed multi-discs braking on front & rea    |
| Service brake                               | axles                                              |
| Hydraulics                                  |                                                    |
| Hydraulic pump type                         | Gear pump                                          |
| Hydraulic flow / Pressure                   | 104 l/min-250 bar                                  |
| Tank capacities                             |                                                    |
| Engine oil                                  | 10                                                 |
| Hydraulic oil                               | 128                                                |
| Fuel tank                                   | 120                                                |
| Noise and vibration                         | 1201                                               |
| Noise at driving position (LpA)             | 78 dB                                              |
| Noise to environment (LwA)                  | 104 dB                                             |
| Vibration on hands/arms                     | < 2.50 m/s <sup>2</sup>                            |
|                                             | < 2.50 m/s²                                        |
| Miscellaneous Charles (forth (max))         |                                                    |
| Steering wheels (front / rear)              | 2/2                                                |
| Drive wheels (front / rear)                 | 2/2                                                |
| Safety / Safety cab homologation            | Standard EN 15000 / Cabin ROPS - FOPS Level 2      |
| Controls                                    | JSM                                                |