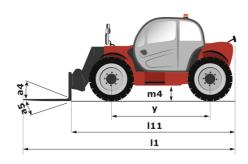

## MT-X 733 - Dimensional drawing

# MT-X 733

|                                             | мт-х 733 Created on 05 February 2024 at 07:20:34 l |
|---------------------------------------------|----------------------------------------------------|
| Capacities                                  | Metric                                             |
| Max. capacity                               | 3300 kg                                            |
| Max. lifting height                         | 6.90 m                                             |
| Max. outreach                               | 3.90 m                                             |
| Breakout force with bucket                  | 7400 daN                                           |
| Weight and dimensions                       |                                                    |
| Overall length to carriage                  | l11 4.74 m                                         |
| Length to face of forks                     | 12 4.76 m                                          |
| Overall width                               | b1 2.26 m                                          |
| Overall height                              | h17 2.30 m                                         |
| Wheelbase                                   | y 2.81 m                                           |
| Ground clearance                            | m4 0.45 m                                          |
| Overall cab width                           | b4 0.89 m                                          |
|                                             | a4 12 °                                            |
| Tilt-up angle                               |                                                    |
| Tilt-down angle                             |                                                    |
| External turning radius (over tyres)        | Wa1 3.80 m                                         |
| Unladen weight (with forks)                 | 7090 kg                                            |
| Overall weight                              | 6620 kg                                            |
| Tires type                                  | Pneumatic                                          |
| Standard tires                              | Alliance 400/80 - 24 - 162A8                       |
| Forks length / width / section              | I / e / s 1200 mm x 125 mm / 45 mm                 |
| Performances                                |                                                    |
| Lifting                                     | 7.20 s                                             |
| Lowering                                    | 5.50 s                                             |
| Extension                                   | 6.50 s                                             |
| Retraction                                  | 5.40 s                                             |
| Crowd                                       | 2.90 s                                             |
| Dump                                        | 2.80 s                                             |
| Engine                                      |                                                    |
| Engine brand                                | Perkins                                            |
| Engine norm                                 | Stage IIIA                                         |
| Max. fuel sulphur content                   | 5000 ppm                                           |
| Engine model                                | 1104D-44 T                                         |
| Number of cylinders / Capacity of cylinders | 4 - 4400 cm <sup>3</sup>                           |
| I.C. Engine power rating - Power (kW)       | 95 Hp / 70 kW                                      |
| Max. torque / Engine rotation               | 392 Nm @ 1400 rpm                                  |
| Drawbar pull (Laden)                        | 9000 daN                                           |
| Transmission                                |                                                    |
| Transmission type                           | Torque converter                                   |
| Number of gears (forward / reverse)         | 4 / 4                                              |
| Max. travel speed                           | 27 km/h                                            |
| Parking brake                               | Manual                                             |
| •                                           | Oil-immersed multi-discs braking on front & rea    |
| Service brake                               | axles                                              |
| Hydraulics                                  |                                                    |
| Hydraulic pump type                         | Gear pump                                          |
| Hydraulic flow / Pressure                   | 104 l/min-250 bar                                  |
| Tank capacities                             |                                                    |
| Engine oil                                  | 10                                                 |
| Hydraulic oil                               | 128                                                |
| Fuel tank                                   | 120                                                |
| Noise and vibration                         | 1201                                               |
| Noise at driving position (LpA)             | 78 dB                                              |
| Noise to environment (LwA)                  | 104 dB                                             |
| Vibration on hands/arms                     | < 2.50 m/s <sup>2</sup>                            |
|                                             | < 2.50 m/s²                                        |
| Miscellaneous Charles (forth (max))         |                                                    |
| Steering wheels (front / rear)              | 2/2                                                |
| Drive wheels (front / rear)                 | 2/2                                                |
| Safety / Safety cab homologation            | Standard EN 15000 / Cabin ROPS - FOPS Level 2      |
| Controls                                    | JSM                                                |